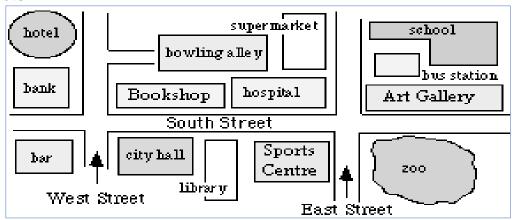

Look at the map and answer the questions, using the preposition of place in brackets.

- Where is the library? (between)
  It's \_\_\_\_\_\_
- 2. Where is the bowling alley? (behind)
- 3. Where is the hotel? (next to)
- 4. Where is the zoo? (opposite)
  - The hospital is \_\_\_\_\_ the bookshop.
  - The school is \_\_\_\_\_ the bus station.
  - The bar is \_\_\_\_\_ the bank.
  - The bus station is \_\_\_\_\_ the school and the art gallery.
  - The city hall is \_\_\_\_\_ the library.